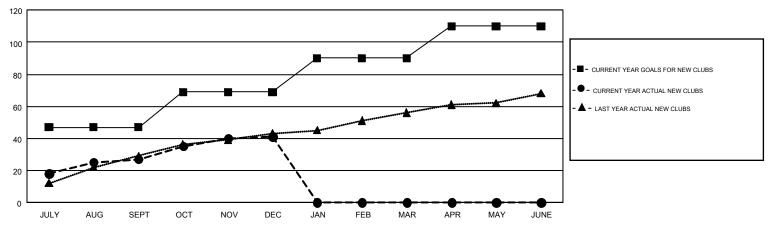

## GOALS AND ACTUAL NEW CLUBS CUMULATIVE

MEMBER GROWTH NET MEMBER GROWTH GOAL ACTUAL

47 27 5 JULY/AUG/SEPT 22 14 38 OCT/NOV/DEC 21 0 0 JAN/FEB/MAR 20 0 0 APR/MAY/JUNE

DROPPED MEMBERS ACTUAL (including transfers) 645 1,336 1,616 JULY/AUG/SEPT 1,498 600 899 OCT/NOV/DEC 570 0 0 JAN/FEB/MAR 245 0 0 APR/MAY/JUNE