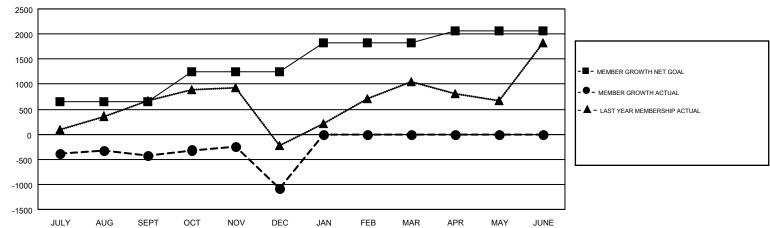

## GOALS AND ACTUAL MEMBERS CUMULATIVE

| DROPPED CLUBS: 43 |       | 288 CLUBS OF 983 ADDED 1 OR MORE<br>NEW MEMBERS | GENDER DISTRIBUTION           MALE         22,368 (73.54%)           FEMALE         8,050 (26.46%) |  |        |
|-------------------|-------|-------------------------------------------------|----------------------------------------------------------------------------------------------------|--|--------|
| DROPPED MEMBERS   |       |                                                 |                                                                                                    |  |        |
| DECEASED          | 44    | CLICK HERE FOR CUMULATIVE  MEMBERSHIP DATA      | TOTAL FAMILY UNIT MEMBERS                                                                          |  | 13,545 |
| CLUB CANCELLED    | 746   |                                                 |                                                                                                    |  | 7 007  |
| OTHER             | 2,324 |                                                 | FAMILY MEMBERS PAYING HALF  /,  DUES                                                               |  | 7,627  |
| TOTAL             | 3,114 |                                                 | 1000                                                                                               |  |        |

MEMBER GROWTH NET MEMBER GROWTH GOAL ACTUAL

47 27 5 JULY/AUG/SEPT 22 14 38 OCT/NOV/DEC 21 0 0 JAN/FEB/MAR 20 0 0 APR/MAY/JUNE

DROPPED MEMBERS ACTUAL (including transfers) 645 1,336 1,616 JULY/AUG/SEPT 1,498 600 899 OCT/NOV/DEC 570 0 0 JAN/FEB/MAR 245 0 0 APR/MAY/JUNE